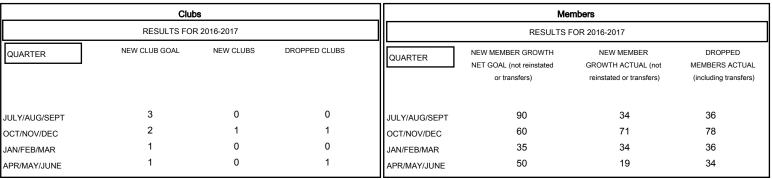

## MONTHLY MEMBERSHIP PROGRESS REPORT

District 12 L

Results as of: 6/30/2017





## GOALS AND ACTUAL NEW CLUBS CUMULATIVE



## GOALS AND ACTUAL MEMBERS CUMULATIVE



| DROPPED CLUBS: 2  DROPPED MEMBERS |     | 28 CLUBS OF 43 ADDED 1 OR MORE<br>NEW MEMBERS | GENDER DIST<br>MALE<br>FEMALE   | 788 (64.69%)<br>588 (35.31%) |     |
|-----------------------------------|-----|-----------------------------------------------|---------------------------------|------------------------------|-----|
| DECEASED                          | 7   | CLICK HERE FOR CUMULATIVE MEMBERSHIP DATA     | TOTAL FAMILY UNIT MEMBERS       |                              | 100 |
| CLUB CANCELLED                    | 16  |                                               |                                 |                              | 50  |
| OTHER                             | 161 |