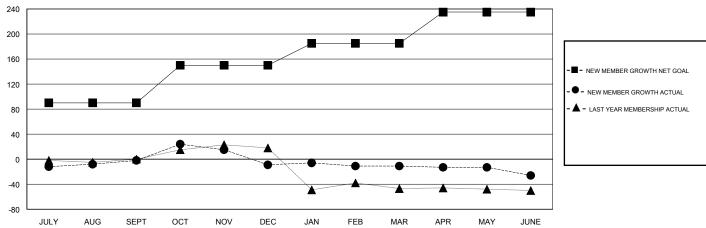

## GOALS AND ACTUAL MEMBERS CUMULATIVE

| DROPPED CLUBS: 2  DROPPED MEMBERS |     | 28 CLUBS OF 43 ADDED 1 OR MORE<br>NEW MEMBERS | GENDER DIST<br>MALE<br>FEMALE   | 788 (64.69%)<br>588 (35.31%) |     |
|-----------------------------------|-----|-----------------------------------------------|---------------------------------|------------------------------|-----|
| DECEASED                          | 7   | CLICK HERE FOR CUMULATIVE MEMBERSHIP DATA     | TOTAL FAMILY UNIT MEMBERS       |                              | 100 |
| CLUB CANCELLED                    | 16  |                                               |                                 |                              | 50  |
| OTHER                             | 161 |                                               | FAMILY MEMBERS PAYING HALF DUES |                              | 50  |
| TOTAL                             | 184 |                                               |                                 |                              |     |