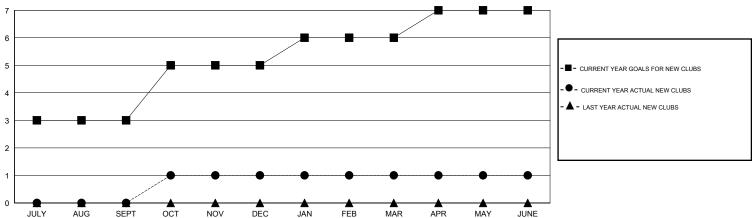

## MONTHLY MEMBERSHIP PROGRESS REPORT

District 12 L

Results as of: 6/30/2017





## GOALS AND ACTUAL NEW CLUBS CUMULATIVE



## GOALS AND ACTUAL MEMBERS CUMULATIVE



| DROPPED CLUBS: 2  DROPPED MEMBERS |     | 28 CLUBS OF 43 ADDED 1 OR MORE<br>NEW MEMBERS | GENDER DIST<br>MALE<br>FEMALE   | 788 (64.69%)<br>588 (35.31%) |     |
|-----------------------------------|-----|-----------------------------------------------|---------------------------------|------------------------------|-----|
| DECEASED                          | 7   | CLICK HERE FOR CUMULATIVE MEMBERSHIP DATA     | TOTAL FAMILY UNIT MEMBERS       |                              | 100 |
| CLUB CANCELLED                    | 16  |                                               |                                 |                              | 50  |
| OTHER                             | 161 |                                               | FAMILY MEMBE